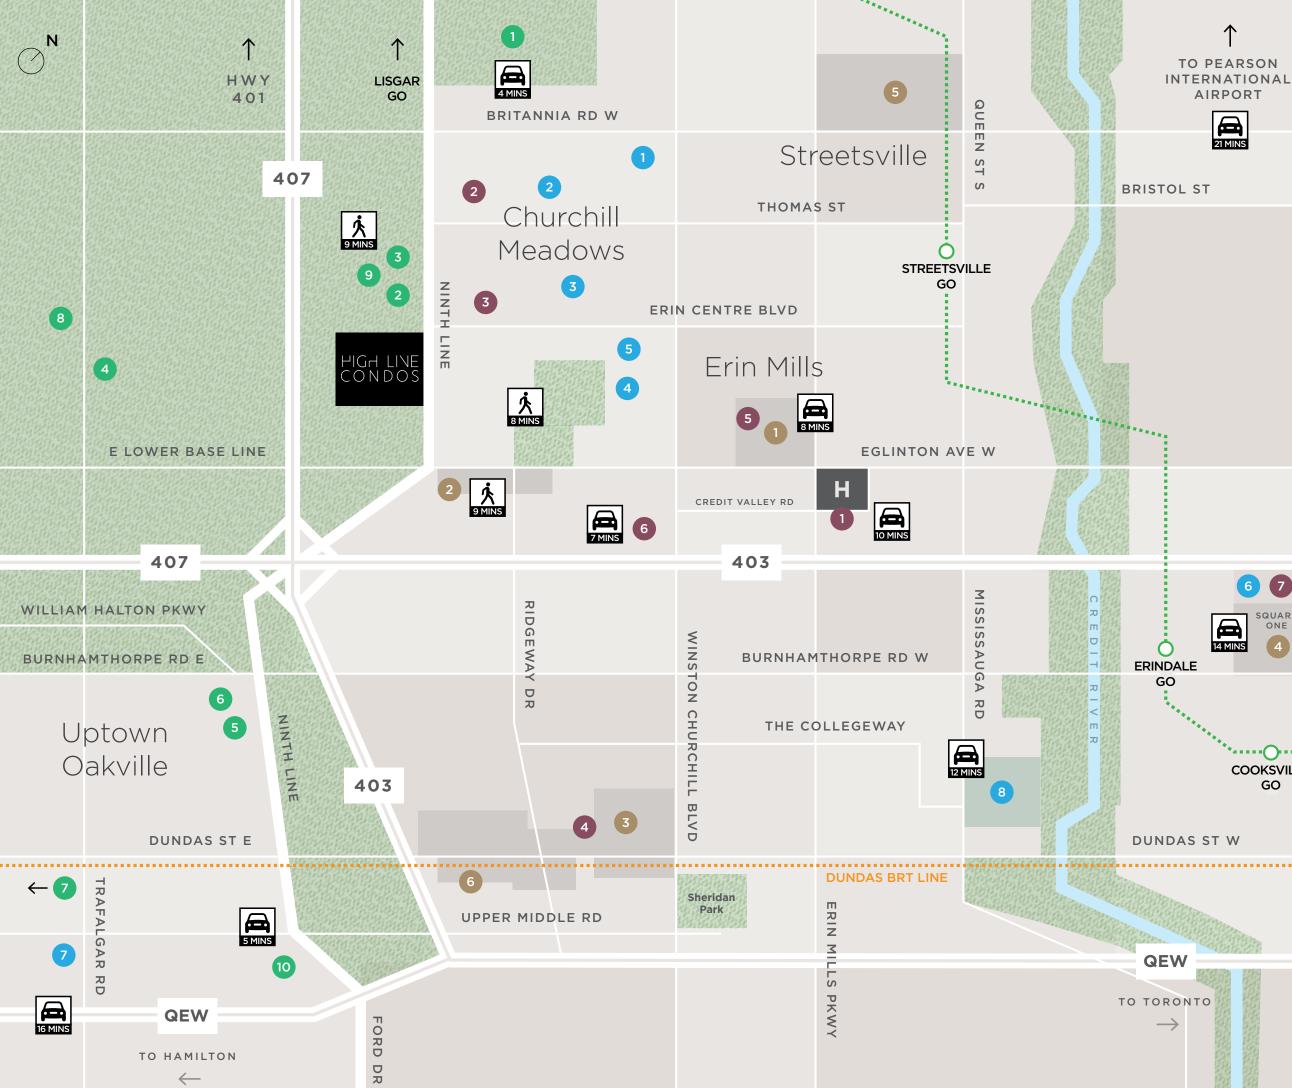

# YOU'RE IN THE CENTRE

High Line's Churchill Meadows location means you're minutes to Erin Mills, Square One, and Upper Oakville. With close

High Line Condos are surrounded by established homes, Mississauga's dynamic retail, dining and entertainment lifestyle.

### 

- 2. St. Joan of Arc Secondary
- 4. Oscar Peterson Public School
- 6. Sheridan College

# PARKS & RECREATION

- 1. Osprey Marsh Conservation
- Community Centre
- 4. Piper's Heath Golf Club
- 6. Joshua Creek Golf Club

### RETAIL & RESTAURANTS

- & Costco
- Etertainment & Restos
- & Restaurants
- & Restaurants

# 

- & Older Adult Centre
- Childcare Centre
- Churchill & VIP
- 5. Cineplex JUNXION
- 7. ONE Transit / LRT, GO Buses

Dundas BRT Line

14 MINS

COOKSVILLE

21 MINS