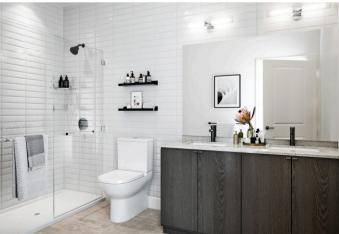

### **Main Bathroom Upgrades**

Add standard wall tile to ceiling - Main Bath (Tub/Shower)

Moen Engage 6 Function Handshower Magnetix Docking ILO std showerhead, Chrome. 26100 EP