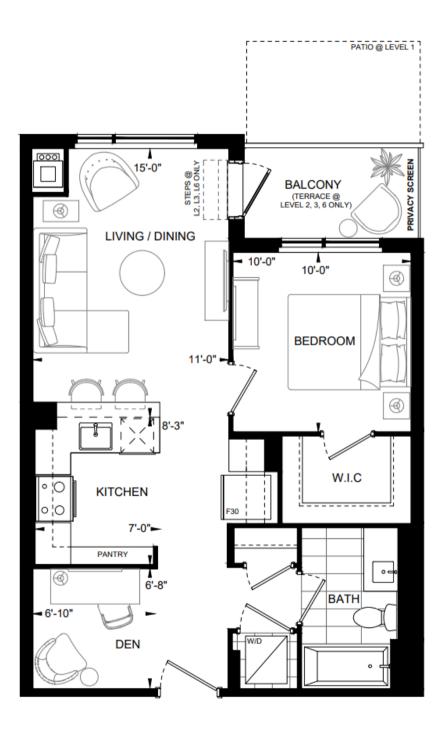

Upper West Side Condos 2 3220 William Coltson Ave Unit 326 Delacorte 635 SQ.FT.

# Upper West Side Condos 2 3220 William Coltson Ave Unit 326 Delacorte 635 SQ.FT.

# Upper West Side Condos 2 3220 William Coltson Ave Lot 326 Delacorte 635 SQ.FT.

#### **General Upgrades**

Optional Privacy Ensuite as per plan

#### **Kitchen Upgrades**

Deep Fridge Cabinet 25-3/4 Deep w/2 Gable Ends Backsplash Tile installation in Brick Pattern

### **Main Bathroom Upgrades**

Add standard wall tile to ceiling - Main Bath (Tub/Shower)

Moen Engage 6 Function Handshower Magnetix Docking ILO std showerhead, Chrome. 26100 EP