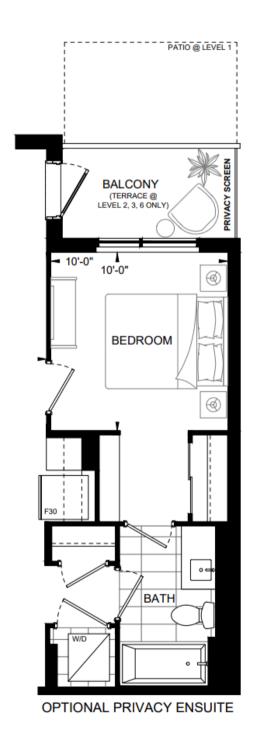

Upper West Side Condos 2 3220 William Coltson Ave Unit 326 Delacorte 635 SQ.FT.

# Upper West Side Condos 2 3220 William Coltson Ave Unit 326 Delacorte 635 SQ.FT.

# Upper West Side Condos 2 3220 William Coltson Ave Lot 326 Delacorte 635 SQ.FT.

#### **General Upgrades**

Optional Privacy Ensuite as per plan