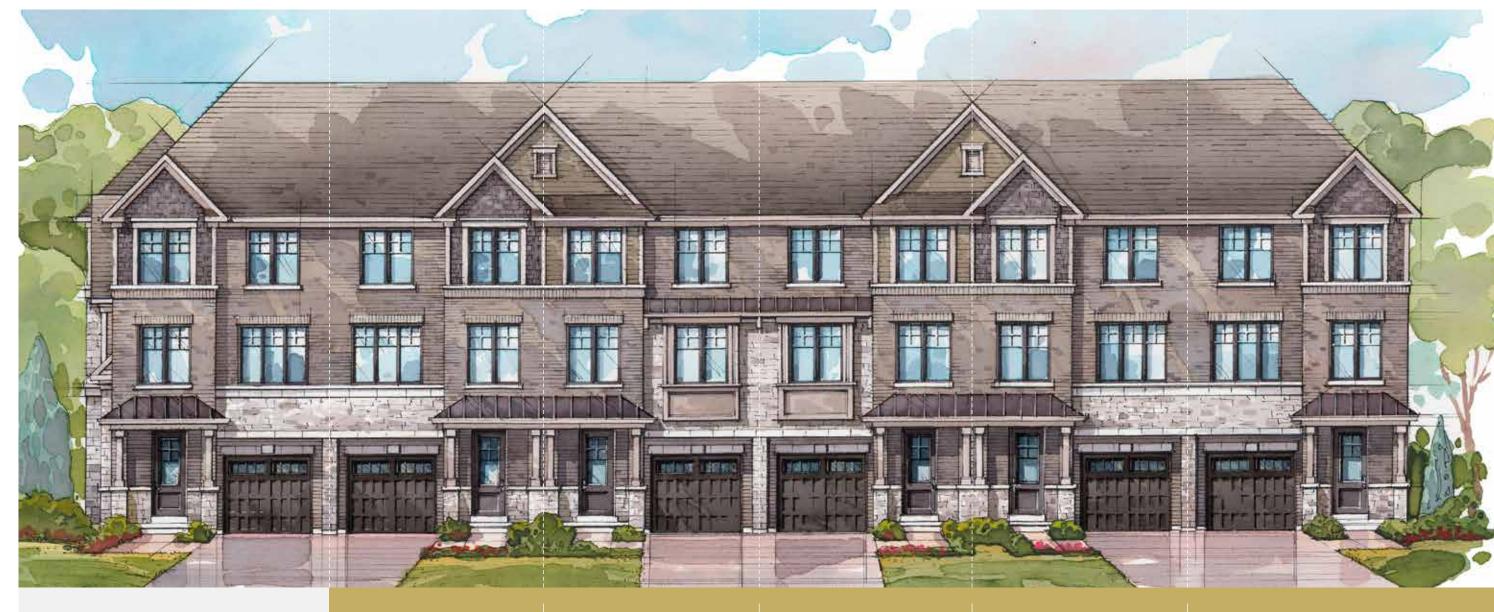

OXFORD CORNER 'B'

DEVON INTERIOR 'C' (R)

DEVON INTERIOR 'D' (R)

DEVON INTERIOR 'C' (R)

DEVON END 'C' (R)

# DEVON | 1790 SQ.FT. (PLUS 9 SQ.FT. O.T.B.)