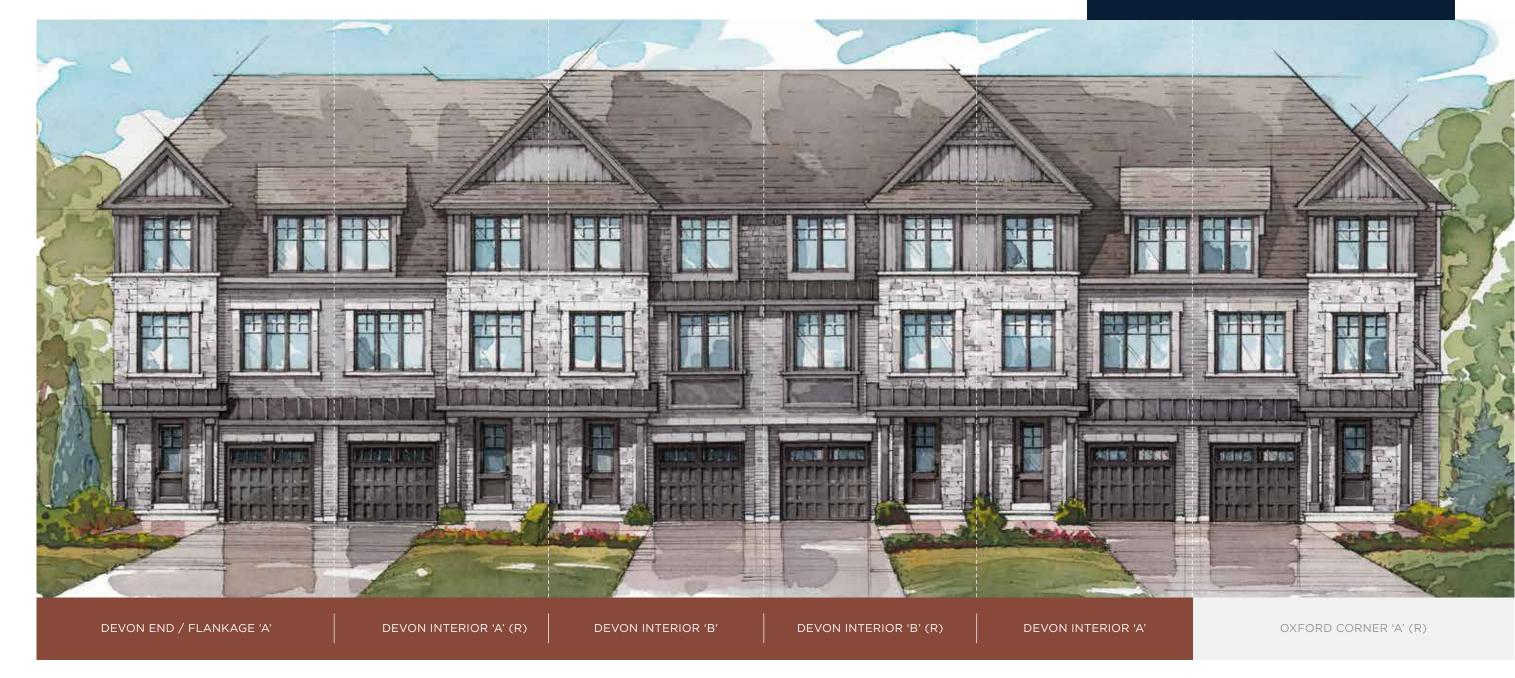

OXFORD CORNER 'B'

DEVON INTERIOR 'C' (R)

DEVON INTERIOR 'D' (R)

DEVON INTERIOR 'C' (R)

DEVON END 'C' (R)

# DEVON | 1790 SQ.FT. (PLUS 9 SQ.FT. O.T.B.)