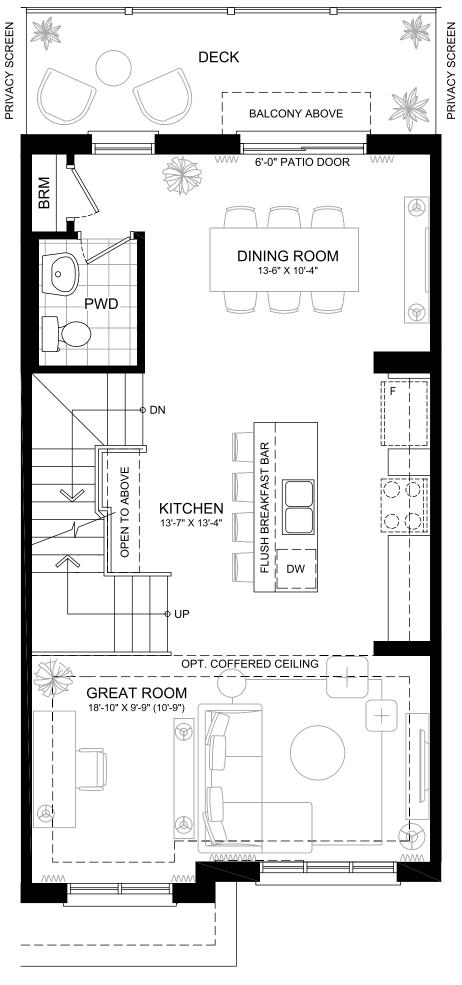

# DEVON | 1790 SQ.FT. (PLUS 9 SQ.FT. O.T.B.)

## OPTIONAL MAIN FLOOR W/ CHEF'S KITCHEN

MAIN FLOOR

GROUND FLOOR