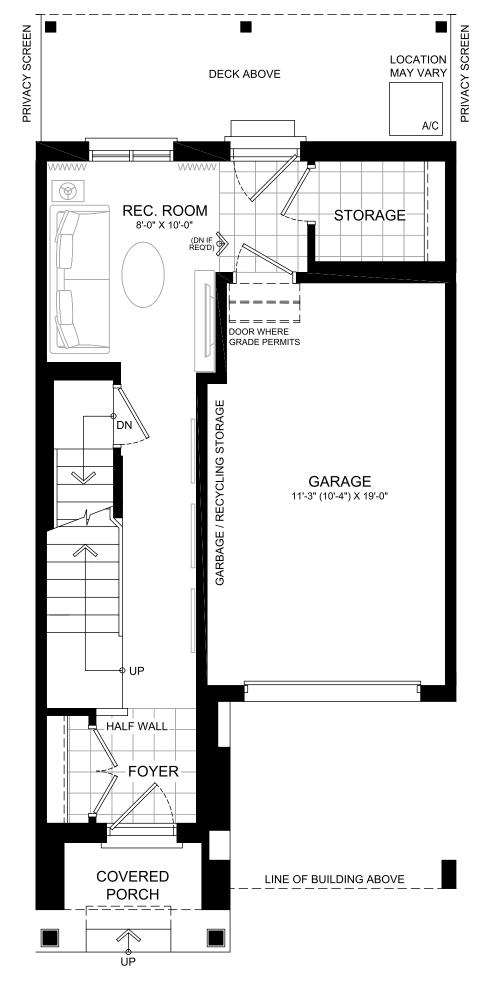

# DEVON | 1790 SQ.FT. (PLUS 9 SQ.FT. O.T.B.)

# UNFINISHED BASEMENT LOCATION MAT VARY SUMP) UNEX. OPT. COLD CELLAR