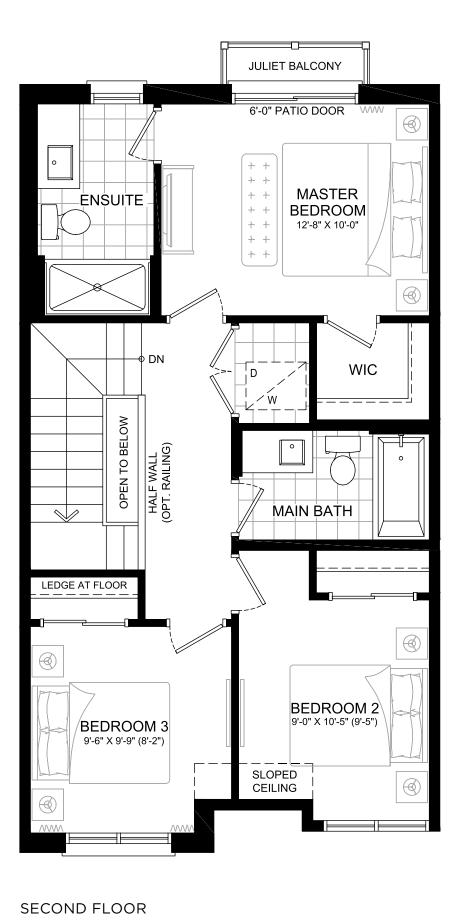

# DEVON | 1790 SQ.FT. (PLUS 9 SQ.FT. O.T.B.)

## OPTIONAL MAIN FLOOR W/ CHEF'S KITCHEN

MAIN FLOOR

GROUND FLOOR