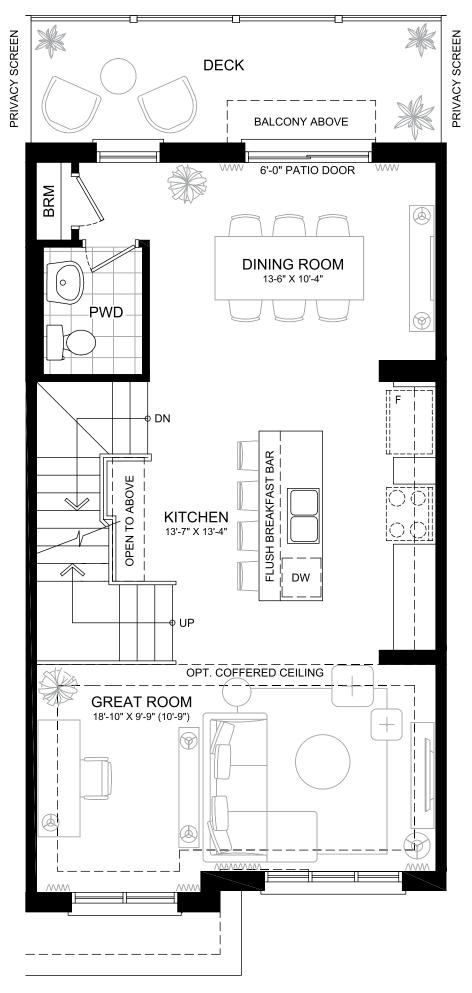

## DEVON | 1790 SQ.FT. (PLUS 9 SQ.FT. O.T.B.)

OPTIONAL MAIN FLOOR W/ CHEF'S KITCHEN + SECOND FLOOR W/ LUXURY ENSUITE

MAIN FLOOR

GROUND FLOOR