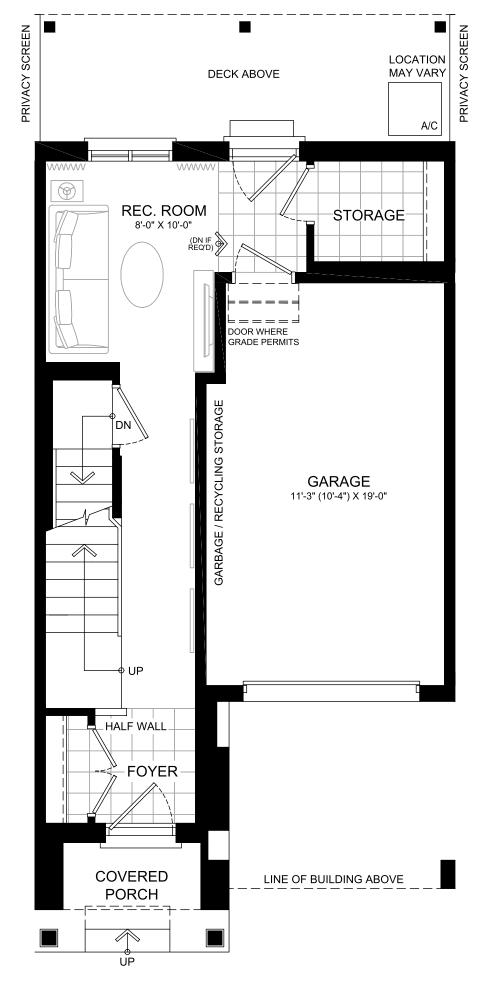

## DEVON | 1790 SQ.FT. (PLUS 9 SQ.FT. O.T.B.)

OPTIONAL MAIN FLOOR W/ CHEF'S KITCHEN + SECOND FLOOR W/ LUXURY ENSUITE

MAIN FLOOR

GROUND FLOOR

# UNFINISHED BASEMENT LOCATION HEADROOM UNEXCAVATED UNEXCAVATED UNEXCAVATED UNEXCAVATED UNEXCAVATED