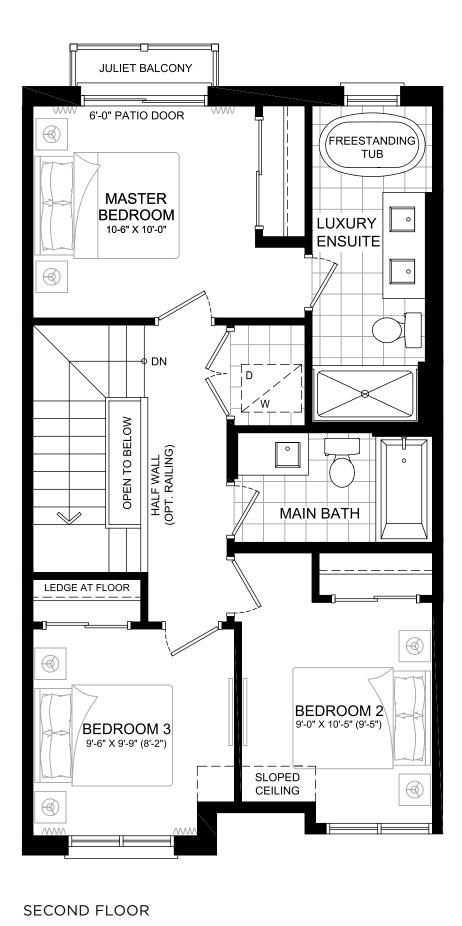

# DEVON

1790 SQ.FT.

(PLUS 9 SQ.FT. O.T.B.)

OPTIONAL MAIN FLOOR W/ CHEF'S KITCHEN + SECOND FLOOR W/ LUXURY ENSUITE

1790 SQ.FT. (INT. 'A') | 1795 SQ.FT. (INT. 'B') | 1795 SQ.FT. (INT. 'C') | 1795 SQ.FT. (INT. 'E') | 1800 SQ.FT. (INT. 'D') 1800 SQ.FT. (INT. 'F') | 1835 SQ.FT. (END 'A') | 1835 SQ.FT. (FLANKAGE 'A') | 1840 SQ.FT. (END 'C') | 1840 SQ.FT. (FLANKAGE 'C')

## DEVON | 1790 SQ.FT. (PLUS 9 SQ.FT. O.T.B.)

OPTIONAL MAIN FLOOR W/ CHEF'S KITCHEN + SECOND FLOOR W/ LUXURY ENSUITE

MAIN FLOOR

GROUND FLOOR