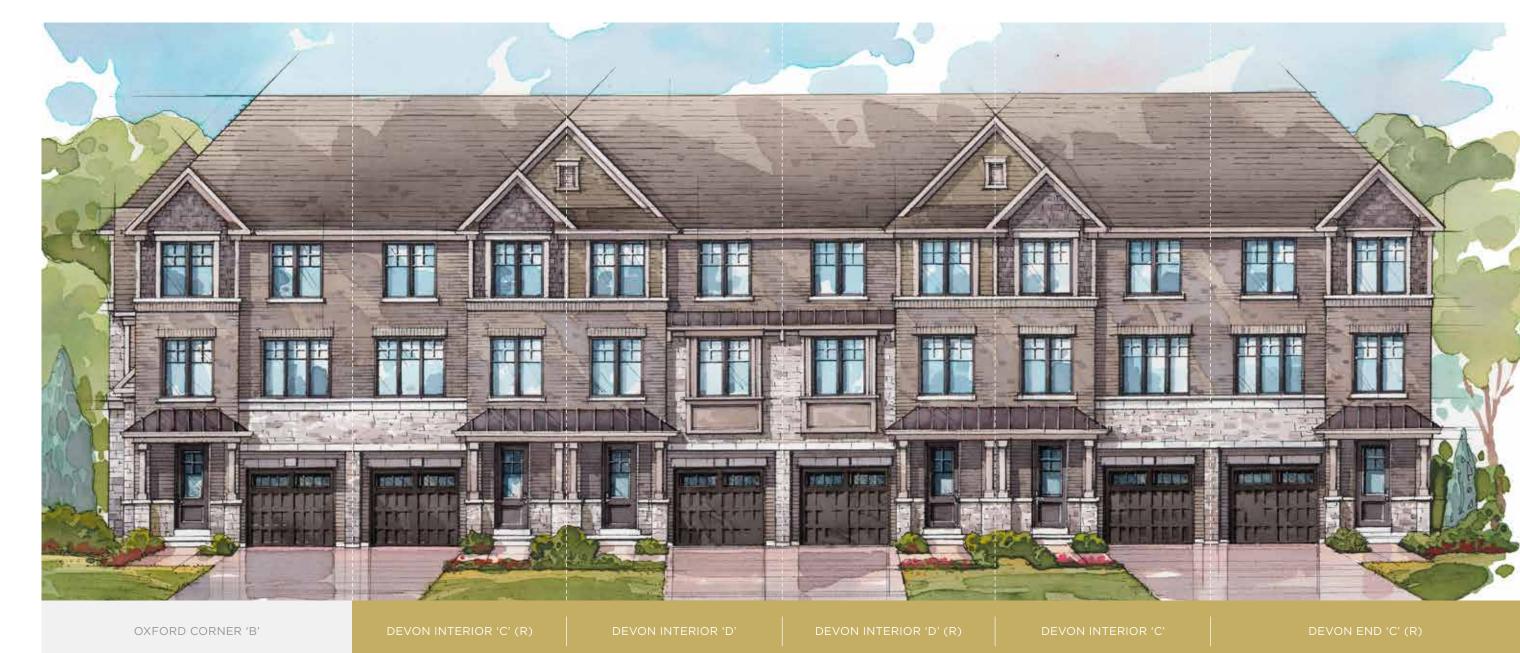

### THE KINGSWAY COLLECTION

# DEVON

1790 SQ.FT.

(PLUS 9 SQ.FT. O.T.B.)

OPTIONAL MAIN FLOOR W/ CHEF'S KITCHEN + SECOND FLOOR W/ LUXURY ENSUITE

1790 SQ.FT. (INT. 'A') | 1795 SQ.FT. (INT. 'B') | 1795 SQ.FT. (INT. 'C') | 1795 SQ.FT. (INT. 'E') | 1800 SQ.FT. (INT. 'D') 1800 SQ.FT. (INT. 'F') | 1835 SQ.FT. (END 'A') | 1835 SQ.FT. (FLANKAGE 'A') | 1840 SQ.FT. (END 'C') | 1840 SQ.FT. (FLANKAGE 'C')