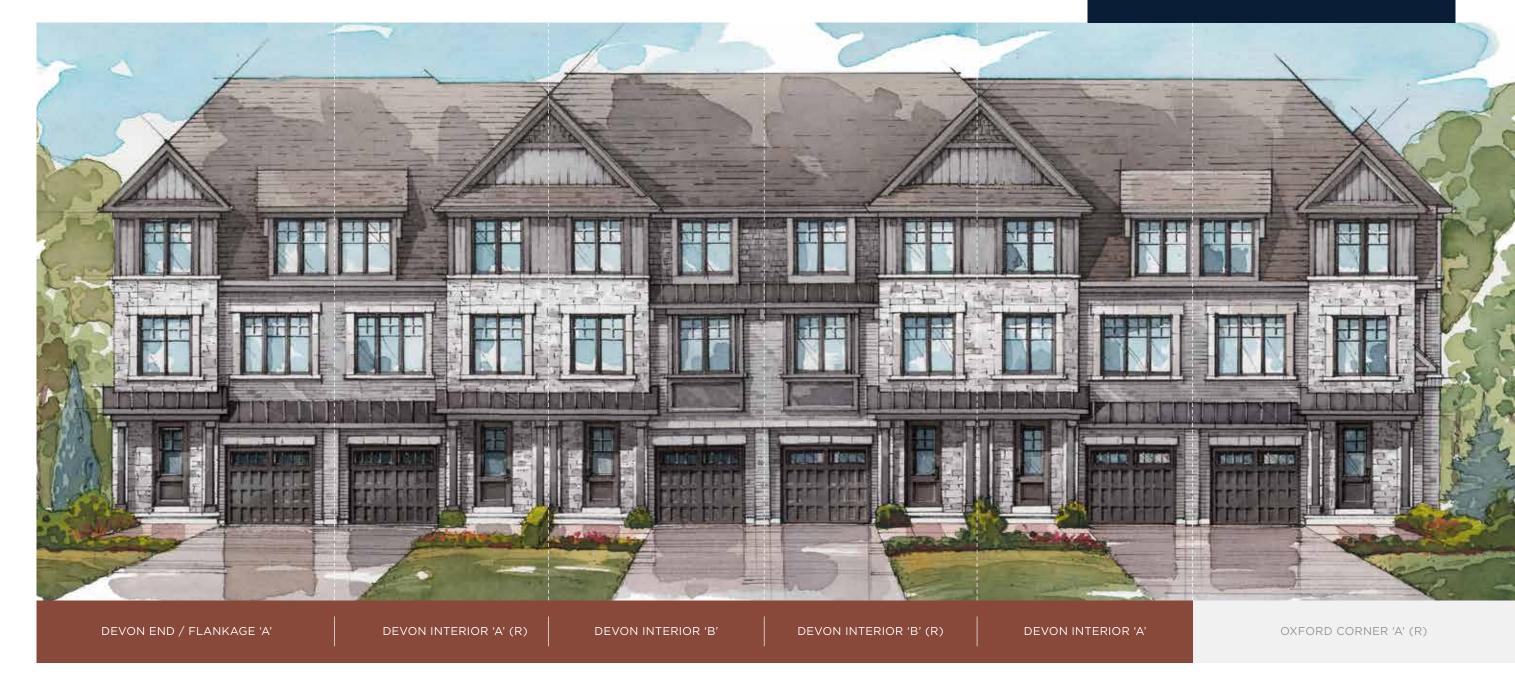

### THE KINGSWAY COLLECTION

# DEVON

1790 SQ.FT.

(PLUS 9 SQ.FT. O.T.B.)

OPTIONAL MAIN FLOOR W/ CHEF'S KITCHEN + SECOND FLOOR W/ LUXURY ENSUITE

1790 SQ.FT. (INT. 'A') | 1795 SQ.FT. (INT. 'B') | 1795 SQ.FT. (INT. 'C') | 1795 SQ.FT. (INT. 'E') | 1800 SQ.FT. (INT. 'D') 1800 SQ.FT. (INT. 'F') | 1835 SQ.FT. (END 'A') | 1835 SQ.FT. (FLANKAGE 'A') | 1840 SQ.FT. (END 'C') | 1840 SQ.FT. (FLANKAGE 'C')